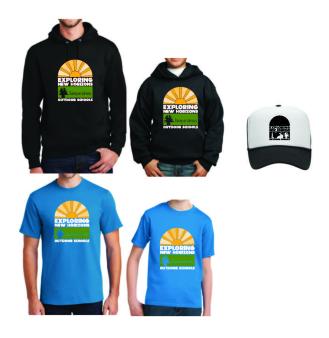

## Exploring New Horizons Outdoor Schools at Sempervirens Gear Order Form (for teachers to keep track of numbers for ordering)

|                                 | Youth<br>(14-16) | Adult<br>Small | Adult<br>Med | Adult<br>Large | Adult<br>XL | Adult<br>XXL<br>(add<br>\$2) | Total<br>number<br>of<br>items | Cost<br>per<br>item | Total<br>Cost |
|---------------------------------|------------------|----------------|--------------|----------------|-------------|------------------------------|--------------------------------|---------------------|---------------|
| Organic T-Shirt<br>(baby blue)  |                  |                |              |                |             |                              |                                | \$25.00             | =\$           |
| Hooded<br>Sweatshirt<br>(black) |                  |                |              |                |             |                              |                                | \$45.00             | =\$           |
| Hats (black and white)          |                  |                |              |                |             |                              |                                | \$15.00             | =\$           |
|                                 |                  |                |              | 1              | 1           | 1                            | 1                              | Total<br>Due        | =\$           |

## Exploring New Horizons Outdoor School at Sempervirens T-Shirt and Sweatshirt Order Form

Turn in this form by:

Child's Name:

| Blue T-shirt: \$25      |          |  | Hooded Sweatshirt:<br>\$45 |          |  | Adjustable Hats:<br>\$15 |          |  |
|-------------------------|----------|--|----------------------------|----------|--|--------------------------|----------|--|
| Size                    | Quantity |  | Size                       | Quantity |  | N/A                      | Quantity |  |
| Youth (14-16)           |          |  | Youth (14-16)              |          |  |                          |          |  |
| Adult Small             |          |  | Adult Small                |          |  |                          |          |  |
| Adult Medium            |          |  | Adult Medium               |          |  |                          |          |  |
| Adult Large             |          |  | Adult Large                |          |  |                          |          |  |
| Adult XL                |          |  | Adult XL                   |          |  |                          |          |  |
| Adult XXL<br>(\$2 more) |          |  | Adult XXL (\$2 more)       |          |  |                          |          |  |
| Total                   |          |  | Total                      |          |  | Total                    |          |  |