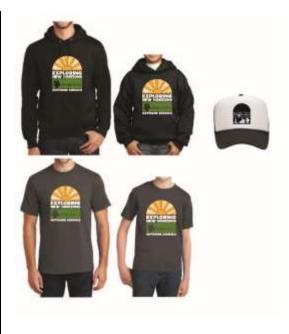

## Exploring New Horizons Outdoor Schools at Sempervirens Gear Order Form (for teachers to keep track of numbers for ordering) \*prices include shipping & taxes

|                                 | Youth<br>(14-16) | Adult<br>Small | Adult<br>Med | Adult<br>Large | Adult<br>XL | Adult<br>XXL<br>(add<br>\$2) | Total<br>number<br>of<br>items | Cost<br>per<br>item | Total Cost |
|---------------------------------|------------------|----------------|--------------|----------------|-------------|------------------------------|--------------------------------|---------------------|------------|
| Organic T-Shirt<br>(grey)       |                  |                |              |                |             |                              |                                | \$30.00             | =\$        |
| Hooded<br>Sweatshirt<br>(black) |                  |                |              |                |             |                              |                                | \$50.00             | =\$        |
| Hats (black and white)          |                  |                |              |                |             |                              |                                | \$25.00             | =\$        |
|                                 |                  |                |              | 1              | ı           | ı                            |                                | Total<br>Due        | =\$        |

## Exploring New Horizons Outdoor School at Sempervirens T-Shirt, Sweatshirt, & Hat Order Form

Prices include shipping & taxes

Parents turn in this form by:

Child's Name:

Sempervirens

OUTDOOR SCHOOLS

| T-shirt: \$30        |  |  | Hooded<br>Sweatshirt: \$50 |          |  | Adjustable<br>Hats: \$25 |          |  |
|----------------------|--|--|----------------------------|----------|--|--------------------------|----------|--|
| Size Quantity        |  |  | Size                       | Quantity |  | N/A                      | Quantity |  |
| Youth (14-16)        |  |  | Youth (14-16)              |          |  |                          |          |  |
| Adult Small          |  |  | Adult Small                |          |  |                          |          |  |
| Adult Medium         |  |  | Adult Medium               |          |  |                          |          |  |
| Adult Large          |  |  | Adult Large                |          |  |                          |          |  |
| Adult XL             |  |  | Adult XL                   |          |  |                          |          |  |
| Adult XXL (\$2 more) |  |  | Adult XXL (\$2 more)       |          |  |                          |          |  |
| Total                |  |  | Total                      |          |  | Total                    |          |  |