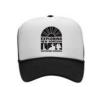

## Exploring New Horizons Outdoor School at Pigeon Point T-Shirt and Sweatshirt Order Form

Turn in this form by:

Child's Name:

| T-shirt: \$25           |          |  | Hooded Sweatshirt:<br>\$45 |          |  | Adjustable Hats:<br>\$20 |          |
|-------------------------|----------|--|----------------------------|----------|--|--------------------------|----------|
| Size                    | Quantity |  | Size                       | Quantity |  | N/A                      | Quantity |
| Youth (14-16)           |          |  | Youth (14-16)              |          |  |                          |          |
| Adult Small             |          |  | Adult Small                |          |  |                          |          |
| Adult Medium            |          |  | Adult Medium               |          |  |                          |          |
| Adult Large             |          |  | Adult Large                |          |  |                          |          |
| Adult XL                |          |  | Adult XL                   |          |  |                          |          |
| Adult XXL<br>(\$2 more) |          |  | Adult XXL (\$2 more)       |          |  |                          |          |
| Total                   |          |  | Total                      |          |  | Total                    |          |