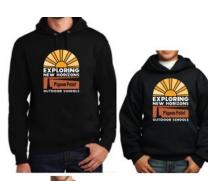

## Exploring New Horizons Outdoor School at Pigeon Point T-Shirt and Sweatshirt Order Form

Turn in this form by:

Child's Name:

| T-shirt: \$25           |          |  | Hooded Sweatshirt:<br>\$45 |          |  | Adjustable Hats:<br>\$20 |          |
|-------------------------|----------|--|----------------------------|----------|--|--------------------------|----------|
| Size                    | Quantity |  | Size                       | Quantity |  | N/A                      | Quantity |
| Youth (14-16)           |          |  | Youth (14-16)              |          |  |                          |          |
| Adult Small             |          |  | Adult Small                |          |  |                          |          |
| Adult Medium            |          |  | Adult Medium               |          |  |                          |          |
| Adult Large             |          |  | Adult Large                |          |  |                          |          |
| Adult XL                |          |  | Adult XL                   |          |  |                          |          |
| Adult XXL<br>(\$2 more) |          |  | Adult XXL (\$2 more)       |          |  |                          |          |
| Total                   |          |  | Total                      |          |  | Total                    |          |