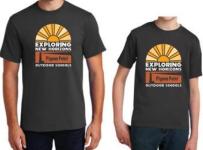

## Exploring New Horizons Outdoor School at Pigeon Point T-Shirt and Sweatshirt Order Form

Turn in this form by:

Child's Name:

| T-shirt: \$25           |          |  | Hooded Sweatshirt:<br>\$45 |          |  | Adjustable Hats:<br>\$20 |          |
|-------------------------|----------|--|----------------------------|----------|--|--------------------------|----------|
| Size                    | Quantity |  | Size                       | Quantity |  | N/A                      | Quantity |
| Youth (14-16)           |          |  | Youth (14-16)              |          |  |                          |          |
| Adult Small             |          |  | Adult Small                |          |  |                          |          |
| Adult Medium            |          |  | Adult Medium               |          |  |                          |          |
| Adult Large             |          |  | Adult Large                |          |  |                          |          |
| Adult XL                |          |  | Adult XL                   |          |  |                          |          |
| Adult XXL<br>(\$2 more) |          |  | Adult XXL (\$2 more)       |          |  |                          |          |
| Total                   |          |  | Total                      |          |  | Total                    |          |